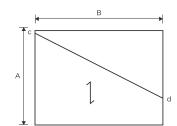

Area for invoicing AxB. Lenght of weld: cd+de+ef+fc

Area for invoicing AxB. Length of weld: cd

Area for invoicing AxB. Length of weld: cd

Area for invoicing AxB Lenght of weld: cd

Area for invoicing AxB Lenght of weld: cd+ef