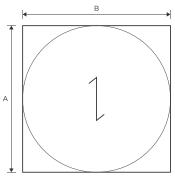

Area for invoicing AxB. Lenght of weld: circumference

Area for invoicing 4xAxB Lenght of weld: cd+ef+gh+ij

COMPREHENSIVE SERVICE FOR METAL GRATINGS

Grupo Empresarial Relesa S.L. CIF B30779052

Ctra. Fuente Álamo - Las Palas Km. 3,5 30320 Fuente Álamo, Murcia (Spain)