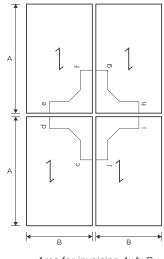

## **OTHER GRIDS**

The grids with cuts, incomplete meshes or splices, will be billed according to their gross surface plus the length of welding, according to the following details:

Area for invoicing AxB. Length of weld: e+f+g+cd If the trimming length is less than 500mm, it is invoiced per unit.

Area for invoicing AxB. Lenght of weld: cd+de+ef+fc

Area for invoicing AxB. Length of weld: cd

Area for invoicing AxB. Length of weld: cd

Area for invoicing AxB Lenght of weld: cd

Area for invoicing AxB Lenght of weld: cd+ef