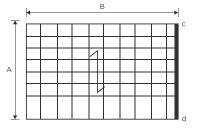

## SQUARE OR RECTANGULAR GRIDS

The square or rectangular gratings of complete meshes (standard) will be billed according to their surface (AxB).

 $\overline{\phantom{a}}$  Indicates the direction of the bearing bars