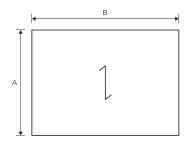

## SQUARE OR RECTANGULAR GRIDS

The square or rectangular gratings of complete meshes (standard) will be billed according to their surface (AxB).

 $\overline{\phantom{a}}$  Indicates the direction of the bearing bars