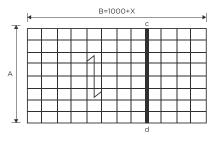

## SQUARE OR RECTANGULAR GRIDS

The square or rectangular gratings of complete meshes (standard) will be billed according to their surface (AxB).

 $\overline{\phantom{a}}$  Indicates the direction of the bearing bars