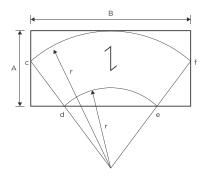

Area for invoicing AxB. Lenght of weld: cd+de+ef+fc

Area for invoicing AxB. Length of weld: cd

Area for invoicing AxB. Length of weld: cd

Area for invoicing AxB Lenght of weld: cd

Area for invoicing AxB Lenght of weld: cd+ef