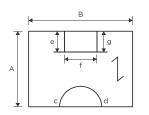

## **OTHER GRIDS**

The grids with cuts, incomplete meshes or splices, will be billed according to their gross surface plus the length of welding, according to the following details:

Area for invoicing AxB. Length of weld: e+f+g+cd If the trimming length is less than 500mm, it is invoiced per unit.