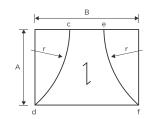

## **OTHER GRIDS**

The grids with cuts, incomplete meshes or splices, will be billed according to their gross surface plus the length of welding, according to the following details:

Area for invoicing AxB. Length of weld: e+f+g+cd If the trimming length is less than 500mm, it is invoiced per unit.